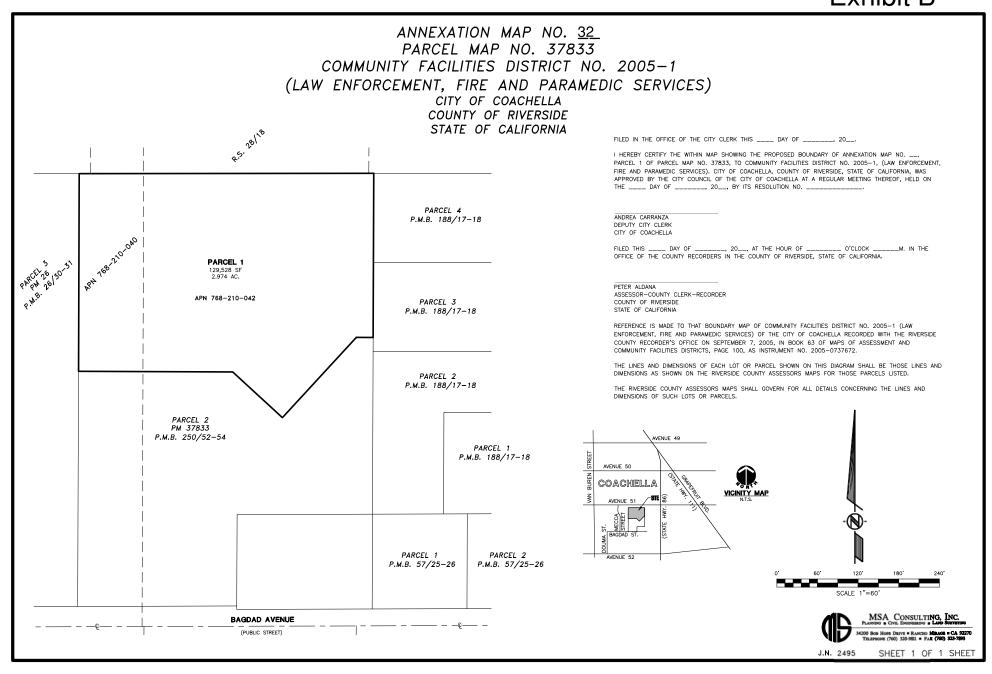

### PUBLIC HEARING CALENDAR (QUASI-JUDICIAL):

- 27. Community Facilities District (CFD No. 2005-01) Annexation 32 (Placita Dolores Huerta– Phase 1 Parcel Map No. 37833)
- a) Resolution No. 2023-20 Determining the Validity of Prior Proceedings relating to Annexation of Property (Annexation No. 32) in the City of Coachella CFD No. 2005-01 (Law Enforcement, Fire and Paramedic Services).

Hernandez

NOES: None ABSTAIN: None

ABSENT: Mayor Pro Tem Galarza

b) Resolution No. 2023-21 on Behalf of CFD No. 2005-01 Calling a Special Election within Annexation Area No. 32 (Placita Dolores Huerta– Phase 1 Parcel Map No. 37833).

NOES: None ABSTAIN: None

ABSENT: Mayor Pro Tem Galarza

d) Ordinance No. 1202 on Behalf of CFD No. 2005-01 Authorizing the Levy of a Special Tax within Annexation Area No. 32 Annexed to Said District (1st Reading)