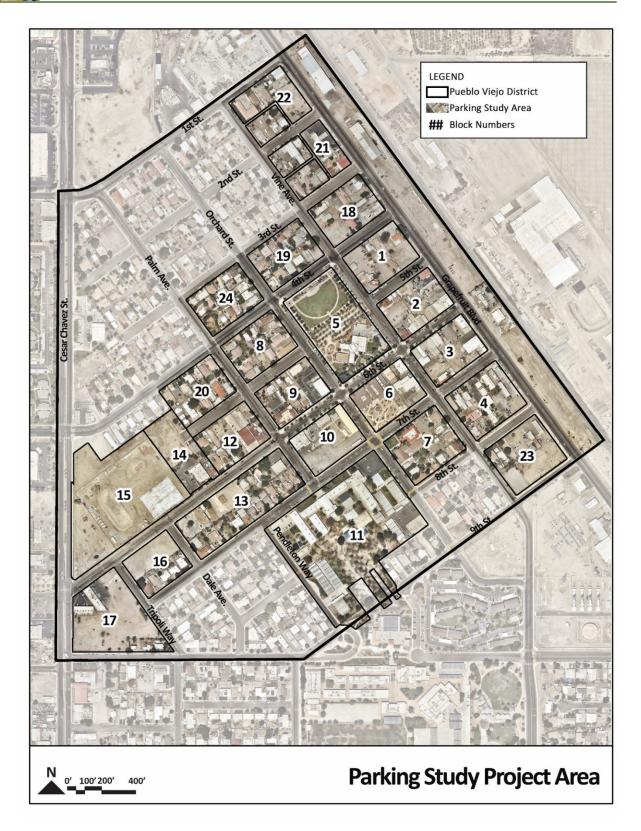

### NEW BUSINESS CALENDAR (LEGISLATIVE AND ADMINISTRATIVE):

- 21. Approve cooperative agreement for El Grito Event between the City of Coachella, Telemundo and Mexican Consulate in San Bernardino and approve operation of a beer garden at Rancho Las Flore Park for the 2023 El Grito Event
- 22. Professional Service Agreement with California Waters Development, Inc. to provide Design/Build Construction Services in an amount not to exceed \$46,000 for the design phase and authorize appropriation of \$46,000 from General Fund for the Veteran's Park Splash Pad Project, City Project P-26.
- 23. Recommend approval of Memorandum of Understanding for Library Operations at the Coachella Library between the City of Coachella and County of Riverside
- 24. City of Coachella Annual Progress Report (APR) to the California Dept. of Housing Community Development
- 25. Pueblo Viejo Downtown Parking Survey Update