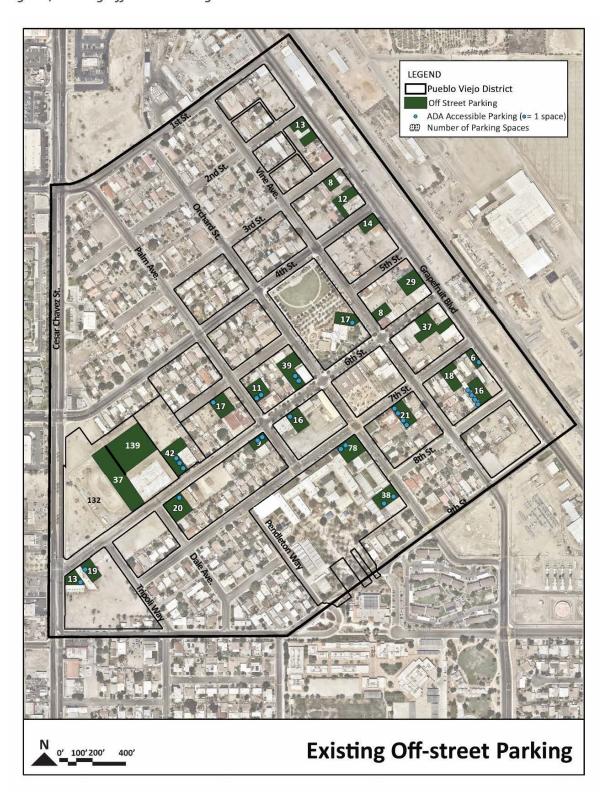

### NEW BUSINESS CALENDAR (LEGISLATIVE AND ADMINISTRATIVE):

- 21. Approve cooperative agreement for El Grito Event between the City of Coachella, Telemundo and Mexican Consulate in San Bernardino and approve operation of a beer garden at Rancho Las Flore Park for the 2023 El Grito Event
- 22. Professional Service Agreement with California Waters Development, Inc. to provide Design/Build Construction Services in an amount not to exceed \$46,000 for the design phase and authorize appropriation of \$46,000 from General Fund for the Veteran's Park Splash Pad Project, City Project P-26.
- 23. Recommend approval of Memorandum of Understanding for Library Operations at the Coachella Library between the City of Coachella and County of Riverside
- 24. City of Coachella Annual Progress Report (APR) to the California Dept. of Housing Community Development
- 25. Pueblo Viejo Downtown Parking Survey Update