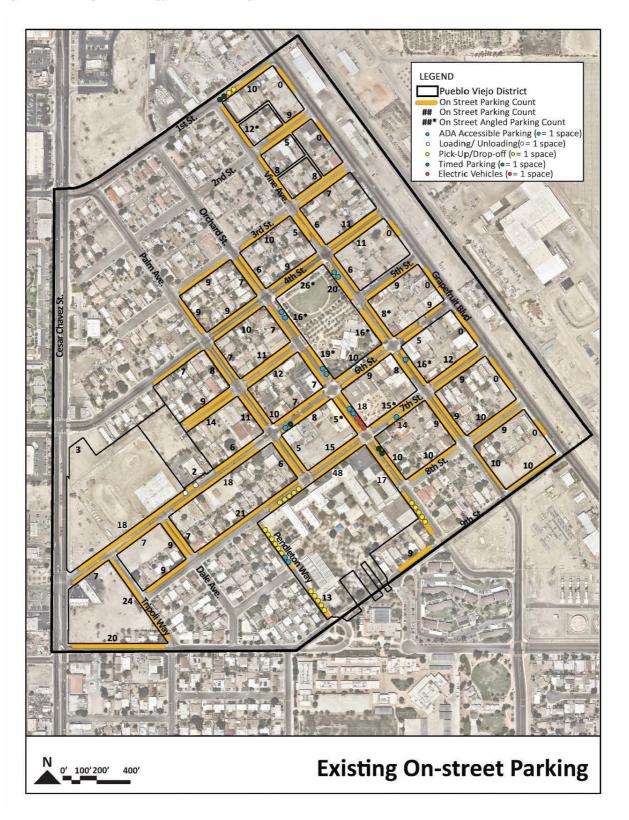

### NEW BUSINESS CALENDAR (LEGISLATIVE AND ADMINISTRATIVE):

- 21. Approve cooperative agreement for El Grito Event between the City of Coachella, Telemundo and Mexican Consulate in San Bernardino and approve operation of a beer garden at Rancho Las Flore Park for the 2023 El Grito Event
- 22. Professional Service Agreement with California Waters Development, Inc. to provide Design/Build Construction Services in an amount not to exceed \$46,000 for the design phase and authorize appropriation of \$46,000 from General Fund for the Veteran's Park Splash Pad Project, City Project P-26.
- 23. Recommend approval of Memorandum of Understanding for Library Operations at the Coachella Library between the City of Coachella and County of Riverside
- 24. City of Coachella Annual Progress Report (APR) to the California Dept. of Housing Community Development
- 25. Pueblo Viejo Downtown Parking Survey Update